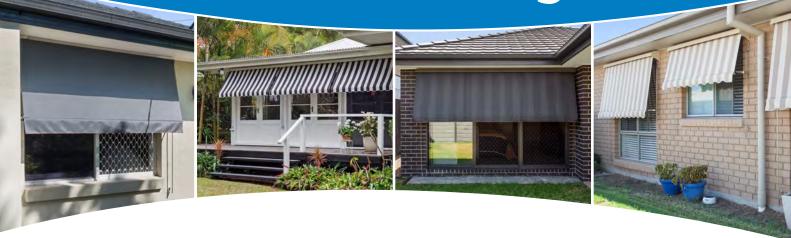

## Protect your home and cut down your cooling expenses

Fabric awnings reduce the total heat load on and in your house, minimising the need for supplementary cooling. Your valuable carpets, curtains and furniture will be protected from direct or reflected sun damage.

The close-fitting design of this versatile and attractive awning makes it an excellent choice for ground floor windows, offering the benefits of optimum privacy and sun protection.

## EASY FUNCTION, SELF-LOCKING ARMS FOR SHADE ADJUSTMENT.

Protect your fabric awning with optional headbox.

### **Features & Benefits**

- Durable fabrics: Many of the fabrics we use are manufactured in Australia to suit local conditions. So durable, they'll look great for many years.
- Extensive range of styles & designs: We have an Automatic Roll-up Fabric Awning to suit a variety of situations and house designs.
- Technically superior materials: We make our awnings from components that have been engineered to last in Australia's harsh conditions. Optional Stainless Steel self-locking arms and guide rails are available for seaside locations.
- Metal headbox: The optional colour coordinated headbox provides
  complete protection for your Automatic Roll-up Fabric Awning when retracted.
- Control: User friendly self-locking arms allow for flexible height settings with easy adjustment by hand or by a pull stick.