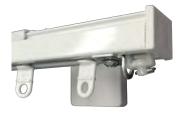

### Choice of two track styles

A sleek curved design track is suited perfect for ceiling mounted curtains, and our square track design which looks great anywhere, the choice is yours. Both curtain track styles are available in double tracks also.