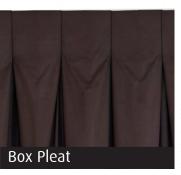

Box pleats curtains are a more modern curtain style, and is popular amongst new and contemporary home decor.

Ver 2.0 - Jun 2023