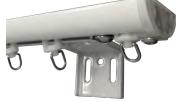

### Choice of two track styles

A sleek curved design track is suited perfect for ceiling mounted curtains, and our square track design which looks great anywhere, the choice is yours. Both curtain track styles are available in double tracks also.