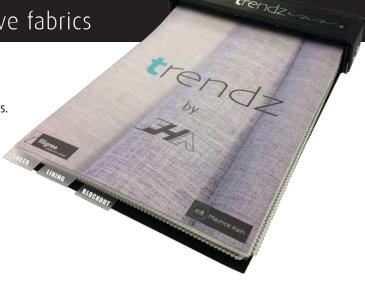

## **Curtains by Franklyn**

Curtains are on trend again, and Franklyn has an all new exclusive 'Trendz' fabric range that will transform your room into an elegant environment or a modern contemporary space. From sheer fabrics that bring elegance to a room with the benefits of light control and privacy, to block-out and triple weave fabrics that block the light, and act as great insulation in both summer and winter.

## HIGH QUALITY TRENDZ FABRIC RANGE Sheer · Lining · Block-out · Triple Weave fabrics