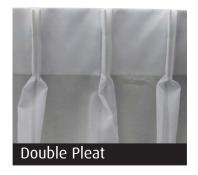

#### **Choice of curtain styles**

Pleat styles are available in double and triple pleats, also known as 2 pleat and 3 pleats. Pleated curtains are more traditional and offer some elegance to a room.

Wave fold curtains are also known to bring a contemporary look and feel to a room especially with a lovely sheer fabric, giving a soft ambient touch which is great for living rooms and open spaces and suited to a wider range of curtain fabrics.