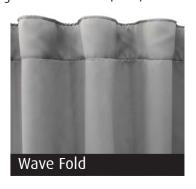

#### **Choice of curtain styles**

Pleat styles are available in double and triple pleats, also known as 2 pleat and 3 pleats. Pleated curtains are more traditional and offer some elegance to a room.

Wave fold curtains are also known to bring a contemporary look and feel to a room especially with a lovely sheer fabric, giving a soft ambient touch which is great for living rooms and open spaces and suited to a wider range of curtain fabrics.