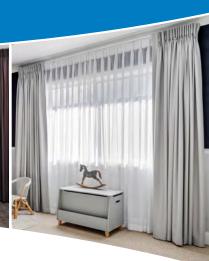

#### **Choice of curtain styles**

Pleat styles are available in double and triple pleats, also known as 2 pleat and 3 pleats. Pleated curtains are more traditional and offer some elegance to a room.

Wave fold curtains are also known to bring a contemporary look and feel to a room especially with a lovely sheer fabric, giving a soft ambient touch which is great for living rooms and open spaces and suited to a wider range of curtain fabrics.

Box pleats curtains are a more modern curtain style, and is popular amongst new and contemporary home decor.

Ver 2.0 - Jun 2023