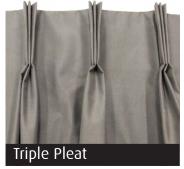

#### **Choice of curtain styles**

Pleat styles are available in double and triple pleats, also known as 2 pleat and 3 pleats. Pleated curtains are more traditional and offer some elegance to a room.

Wave fold curtains are also known to bring a contemporary look and feel to a room especially with a lovely sheer fabric, giving a soft ambient touch which is great for living rooms and open spaces and suited to a wider range of curtain fabrics.