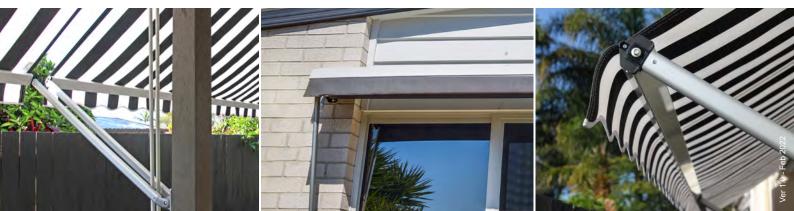

## Features & Benefits

- Durable fabrics: Many of the fabrics we use are manufactured in Australia to suit local conditions. Choose from sunscreen, acrylic or canvas fabrics knowing they will look great for many years.
- Technically superior materials: Drop-Arm Awnings are made from components that have been engineered to last in Australia's harsh conditions.
- Choice of controls: Choose from spring- loaded arms, internal cordlock, winch or motor controls.