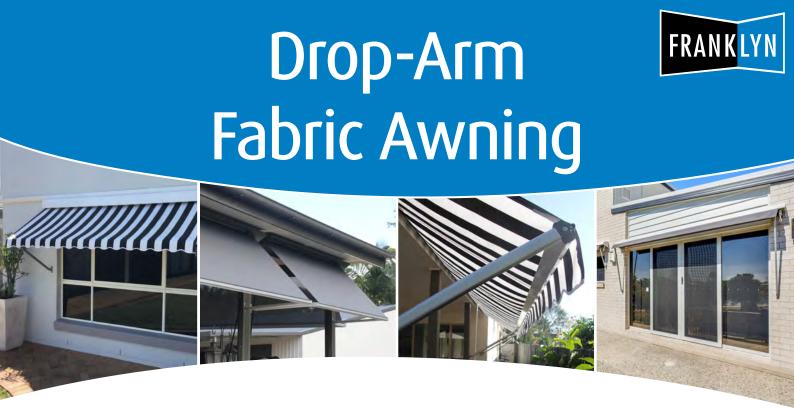

## Shade solution ideal for wind-out and casement windows.

Drop-Arm Awning arms pivot in an arc, extending and retracting the fabric skin providing protection for your windows. The benefits come from the larger area between the awning and the window, enabling greater air circulation.

These Awnings are an excellent solution to reducing the total heat load to your home, resulting in more comfortable temperatures during the day whilst protecting your valuable carpet and furnishings from the fading effects of ultraviolet rays.

## A VERSATILE AWNING, IDEAL FOR SHADE AND SUN PROTECTION.

An excellent solution to reducing heat in your home.