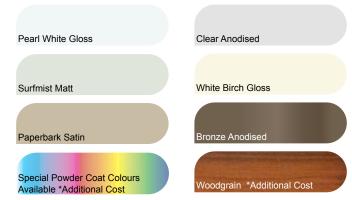

#### **Frame Colour Range**

\*Colours are indicative and may appear different on paper, or on screen compared to the actual product.

Approx 0.6mm thick 304 Stainless Steel Woven Mesh Protective Powder Coat Finish