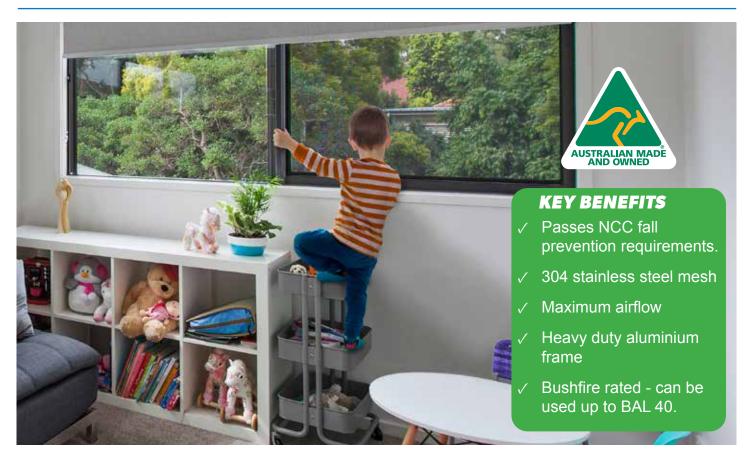

# FALL PREVENTION

### **CHANGES TO REDUCE THE RISK FOR CHILDREN**

Changes to building requirements in recent years have included the introduction of Fall Prevention screens that comply to the National Construction Code (NCC). This new requirement is to ensure that all window screens where the potential fall is four metres or more are to be fitted with a screen (or opening restrictor) that resists an outward force of 250 N.

Note: 250 Newtons (N) is approximately 25kg of force. Franklyn made Fall Prevention screens have been tested to exceed 250 N of force.

Franklyn Fall Prevention Fly Screens meet the Australian Standard AS 5203-2016.

Upon installation of your fall prevention fly screens our installer will provide you with an on-site certification worksheet to ensure your required fall prevention screens meet the Australian Standard.

\*Franklyn Fly Screens meet the NCC fall prevention requirements when installed as Fall Prevention.

Note: This product is not a security screen.

|                              | FLY SCREEN          |
|------------------------------|---------------------|
| FALL PREVENTION FLY SCREEN   | <b>⊘</b>            |
| MESH MATERIAL                | 304 Stainless Steel |
| INFILL / MESH THICKNESS (MM) | Approx 0.6mm        |
| APERTURE SIZE (MM)           | 1.28mm              |
| VENTILATION / OPEN AREA      | 50.2%               |
| WARRANTY                     | 7 Years             |
| FALL PREVENTION              | <b>Ø</b>            |