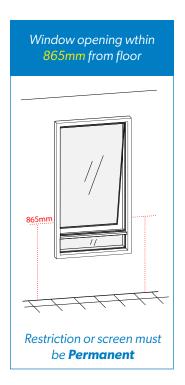

### **BUILDING CODE REQUIREMENTS**

This diagram below displays the various scenarios indicating where fall prevention is required.

\*Note: Restrictions apply to **any** window opening type.

**CHILD RESISTANT** means that a key, Allen key, screwdriver, spanner or the coordinated use of two hands is required to open the window beyond 125mm.