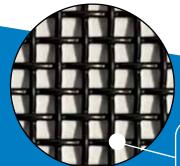

\*Franklyn Fly Screens meet the NCC fall prevention requirements when installed as Fall Prevention.

Note: This product is not a security screen.

|                              | FLY SCREEN          |
|------------------------------|---------------------|
| FALL PREVENTION FLY SCREEN   | <b>⊘</b>            |
| MESH MATERIAL                | 304 Stainless Steel |
| INFILL / MESH THICKNESS (MM) | Approx 0.6mm        |
| APERTURE SIZE (MM)           | 1.28mm              |
| VENTILATION / OPEN AREA      | 50.2%               |
| WARRANTY                     | 7 Years             |
| FALL PREVENTION              | <b>Ø</b>            |