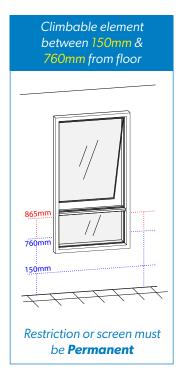

### **BUILDING CODE REQUIREMENTS**

This diagram below displays the various scenarios indicating where fall prevention is required.

\*Note: Restrictions apply to **any** window opening type.

**CHILD RESISTANT** means that a key, Allen key, screwdriver, spanner or the coordinated use of two hands is required to open the window beyond 125mm.