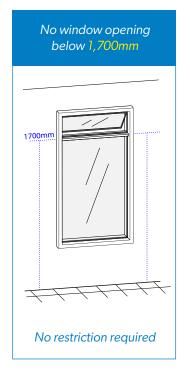

### **BUILDING CODE REQUIREMENTS**

This diagram below displays the various scenarios indicating where fall prevention is required.

\*Note: Restrictions apply to **any** window opening type.

**CHILD RESISTANT** means that a key, Allen key, screwdriver, spanner or the coordinated use of two hands is required to open the window beyond 125mm.