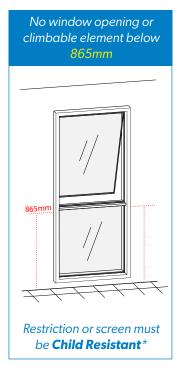

### **BUILDING CODE REQUIREMENTS**

This diagram below displays the various scenarios indicating where fall prevention is required.

\*Note: Restrictions apply to **any** window opening type.

**CHILD RESISTANT** means that a key, Allen key, screwdriver, spanner or the coordinated use of two hands is required to open the window beyond 125mm.