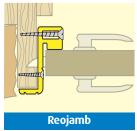

### **Optional extras -** Decorative Doors are available with the following options:

• Reojamb (anti-jemmy device) – If a hinged security door is forced or jemmied, the timber door jamb is likely to split – compromising your security. To solve this problem we created Reojamb – an anti-jemmy device structured to improve the strength and security of your existing door jamb. Reojamb is installed from top-to-bottom of the entire door height on your door jamb which helps to distribute any impacts, reinforcing the whole door. Made from heavy gauge aluminium, Reojamb will blend unobtrusively with your security door.