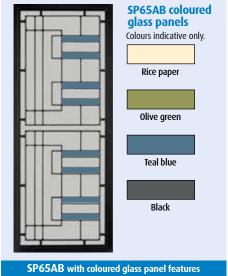

## **Hinged Doors**

**Standard colours available.** \*Special powdercoat colours also available as an optional extra.

= Matching Sidelight is available with this door design.

Types of mesh
Decorative Doors come standard with fibreglass insect mesh.