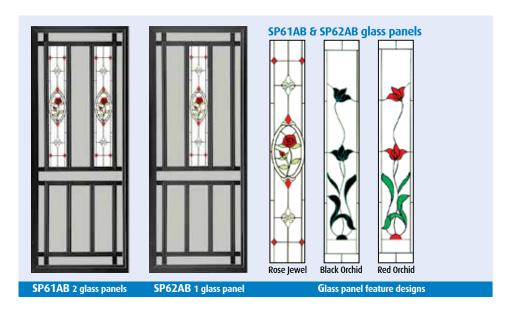

## **Hinged Doors**

**Standard colours available.** \*Special powdercoat colours also available as an optional extra.

= Matching Sidelight is available with this door design.

Types of mesh
Decorative Doors come standard with fibreglass insect mesh.