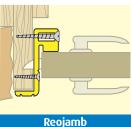

• **Reojamb** (anti-jemmy device) – If a hinged security door is forced or jemmied, the timber door jamb is likely to split – compromising your security. To solve this problem we created Reojamb – an anti-jemmy device structured to improve the strength and security of your existing door jamb. Reojamb is installed from top-to-bottom of the entire door height on your door jamb which helps to distribute any impacts, reinforcing the whole door. Made from heavy gauge aluminium, Reojamb will blend unobtrusively with your security door.