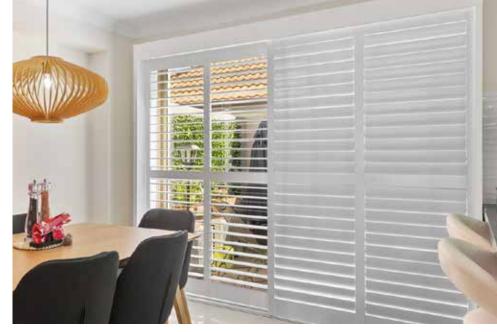

#### **Shutters – NuFusion PVC**

NuFusion Shutters are elegant and functional window coverings suited to any indoor area in your home. By incorporating aluminium core inserts in both the solid elliptical blade and panel stiles, NuFusion Shutters deliver higher strength and greater rigidity which prevents sagging and distortion.

You have complete control of your living environment by simply adjusting the blades – open to allow the cooling effect of summer breezes or close to retain heat in winter.

Available in fixed, hinged, sliding or bi-fold styles, shutters are also an excellent option for bay or corner windows. NuFusion Shutters enhance both modern and traditional architecture. Choose from our range of designer standard colours or select a custom colour to suit your décor.