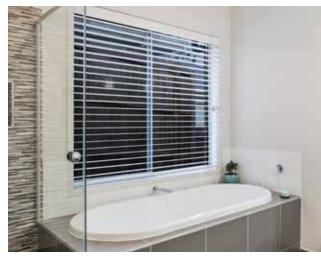

#### **Venetian Blinds – Aluminium**

Aluminium Venetian Blinds offer a contemporary look suited to modern or traditional décor. Practical and stylish – you can transform any home or office with our large range of decorator colours.

Venetian Blinds give you complete control of the light in any space and they can also be easily raised and locked into any position.

Our high quality painted Aluminium Venetians also offer the advantage of being water resistant. The result is a versatile 25mm blind, which is equally suitable for use in wet areas and dry areas.