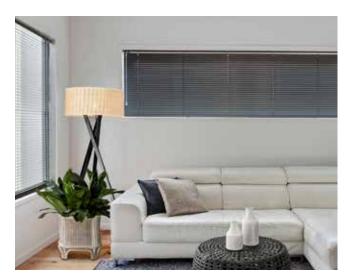

#### **Venetian Blinds – Aluminium**

Aluminium Venetian Blinds offer a contemporary look suited to modern or traditional décor. Practical and stylish – you can transform any home or office with our large range of decorator colours.

Venetian Blinds give you complete control of the light in any space and they can also be easily raised and locked into any position.

Our high quality painted Aluminium Venetians also offer the advantage of being water resistant. The result is a versatile 25mm blind, which is equally suitable for use in wet areas and dry areas.