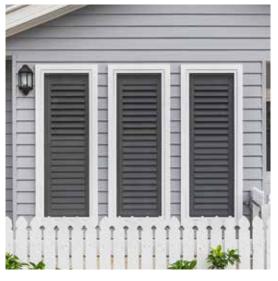

#### **Shutters – Aluminium**

Franklyn External Shutters have been developed specifically to withstand outside conditions and extreme climates.

External Shutters make the most of your outdoor living areas and are ideal for patios and decks allowing you to control light, noise and privacy while maintaining your view.

Aluminium will not splinter, flake, peel, corrode, discolour or warp.

#### **Continued...**

Made from powder-coated aluminium, they are weather resistant and unaffected by long periods of water contact – making them it ideal for external applications.

Available in fixed blade or adjustable – they come in a wide range of colours and profiles to complement the outside of your home.