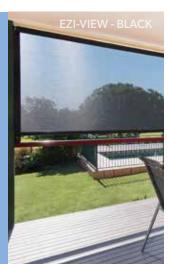

#### All Kinds Of Outdoor Blinds

Outdoor Blinds are perfect for enclosing pergolas, verandahs and outdoor living areas, providing privacy and weather protection. We offer wire guide, cord & pulley and various channel guides in a wide range of fabrics and PVC materials.

#### **Zipscreen Outdoor Blind**

Specially designed for alfresco entertaining areas such as pergolas, verandahs and balconies, it offers privacy and protection from the sun, wind and rain all year round. Also ideal for home and office windows, it serves as a sleek, secure and durable alternative to traditional awnings and outdoor roller shutters. Your custom Zipscreen can be made in widths

up to 5.8 metres, offering you an external solution to fit almost any area.

Zipscreen Extreme is available up to 7m in width.