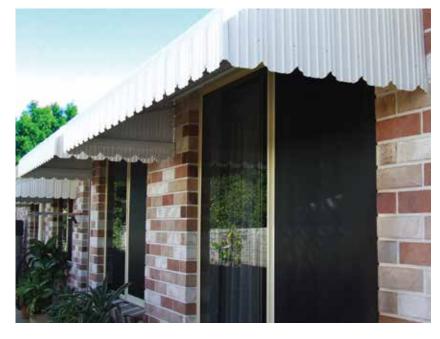

#### **Fixed Canopy Metal Awnings**

Fixed Canopy Metal Awnings provide an alternative low-cost solution to the damage caused by Australia's harsh climate.

Produced from multi-rib cross-section Tru-steel panels, its rigid strength will provide greater wind resistance and protection against hail and storm damage. Ideal to protect entry ways or patios from the elements.

With our large range of Colorbond colours to choose from and the ability to mix and match panels, you can create a unique look for your home.

Locally made by real people.