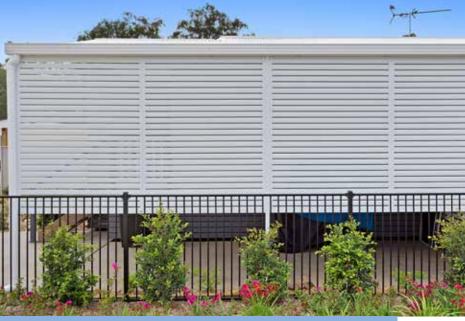

#### **Shutters – Aluminium**

Franklyn External Shutters have been developed specifically to withstand outside conditions and extreme climates.

External Shutters make the most of your outdoor living areas and are ideal for patios and decks allowing you to control light, noise and privacy while maintaining your view.

Aluminium will not splinter, flake, peel, corrode, discolour or warp.

#### **Continued...**

Made from powder-coated aluminium, they are weather resistant and unaffected by long periods of water contact – making them it ideal for external applications.

Available in fixed blade or adjustable – they come in a wide range of colours and profiles to complement the outside of your home.