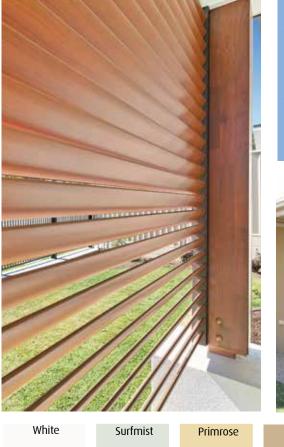

#### Louvre Awnings – Aluminium

Aluminium Louvre Awnings are light and durable and are an ideal way to control privacy whilst at the same time not obstructing air flow or the view.

Aluminium Louvre blades also reflect up to 90% of the heat normally transmitted through a window, which can significantly reduce energy costs for your home.

By choosing an Adjustable Louvre Awning you have the luxury of controlling the amount of light, heat and privacy you require by manually adjusting the louvre panels. This can be operated internally or externally.

\* Standard colours above are an indication only and may appear different on paper or on screen to the actual powder coated colours.

Available in a range of standard or custom powdercoated colours, Aluminium Louvre Awnings provide a stylish modern finish to your home.