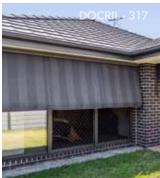

#### **Drop-Arm Fabric Awnings**

Our Drop-Arm Fabric Awnings are an ideal solution for shading any type of window.

Drop-Arm Awning arms pivot in an arc, extending and retracting the fabric skin providing protection for your windows. The benefits come from the larger area between the awning and the window, enabling greater air circulation.

Elegant Drop-Arm Awnings are an excellent solution to reducing the total heat load to your home, resulting in more comfortable temperatures during the day whilst protecting your valuable carpet and furnishings from the fading effects of ultraviolet rays.