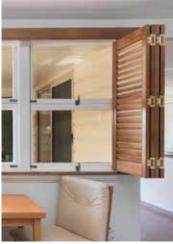

You have complete control of your living environment by simply adjusting the blades – open to allow the cooling effect of summer breezes or close to retain heat in winter.

Available in fixed, hinged, sliding or bi-fold styles, shutters are also an excellent option for bay or corner windows. NuFusion Shutters enhance both modern and traditional architecture. Choose from our range of designer standard colours or select a custom colour to suit your décor.

Choose from 63mm, 89mm or 114mm elliptical blades in fixed, hinged, bi-fold or sliding configurations for your window application.

Custom-made to your specifications and hand finished using the highest quality lacquers and coatings.