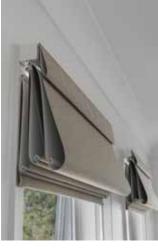

#### **Sheer Elegance Blinds**

Sheer Elegance Blinds are a versatile alternative to traditional Venetian and Roller Blinds. This revolutionary blind is crafted from lightweight sheer fabrics that combine opaque and transparent strips to form a double layered blind.

The unique design of Sheer Elegance Blinds allows the layers to move between varying levels of light control and privacy so you can completely close them or open them to allow a view between the strips.

Available in a variety of fashion colours, Sheer Elegance Blinds help soften daylight by reducing glare and light entering the room.

Sheer Elegance Blinds can also be raised or lowered to the desired height in the window just like Roller Blinds.