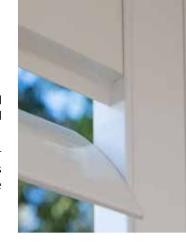

#### **Shutters – Aluminium**

Franklyn External Shutters have been developed specifically to withstand outside conditions and extreme climates.

External Shutters make the most of your outdoor living areas and are ideal for patios and decks allowing you to control light, noise and privacy while maintaining your view.

Aluminium will not splinter, flake, peel, corrode, discolour or warp.

#### **Continued...**

Made from powder-coated aluminium, they are weather resistant and unaffected by long periods of water contact – making them it ideal for external applications.

Available in fixed blade or adjustable – they come in a wide range of colours and profiles to complement the outside of your home.