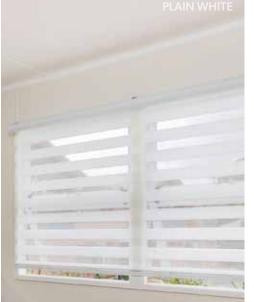

#### **Dual Roller Blinds**

Dual rollers, incorporate two blinds to a window, allowing you the luxury of sunscreen by day and privacy by night.

Roller Blinds can be combined with Roman Blinds and Panel Glides in the same room, ensuring a consistent theme.