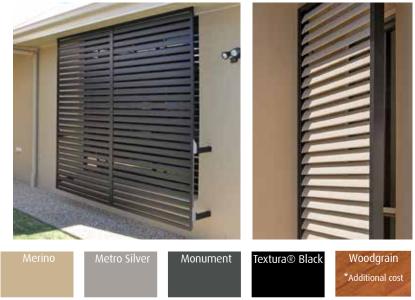

#### Louvre Awnings – Aluminium

Aluminium Louvre Awnings are light and durable and are an ideal way to control privacy whilst at the same time not obstructing air flow or the view.

Aluminium Louvre blades also reflect up to 90% of the heat normally transmitted through a window, which can significantly reduce energy costs for your home.

By choosing an Adjustable Louvre Awning you have the luxury of controlling the amount of light, heat and privacy you require by manually adjusting the louvre panels. This can be operated internally or externally.

\* Standard colours above are an indication only and may appear different on paper or on screen to the actual powder coated colours.

Available in a range of standard or custom powdercoated colours, Aluminium Louvre Awnings provide a stylish modern finish to your home.