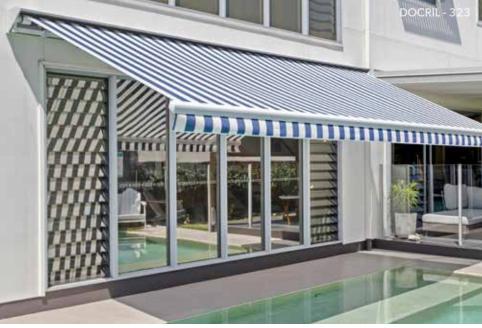

Our range of Awnings include Folding Arm, Fixed Canopy, Auto Roll-Up, Drop-Arm, Patio, Café, Louvre & Privacy Screens

#### **Poinciana Folding Awning**

The Poinciana Awning is a fashionable retractable awning that provides great sun protection with a maximum projection of up to 3m and 5.8m width.

Available in either wall or ceiling installation with manual or motorised operation.

When not required, the fabric awning can be rolled discreetly out of sight, leaving no unsightly structures.

The Poinciana Folding Arm Awning can also be installed with pitch adjustment control.