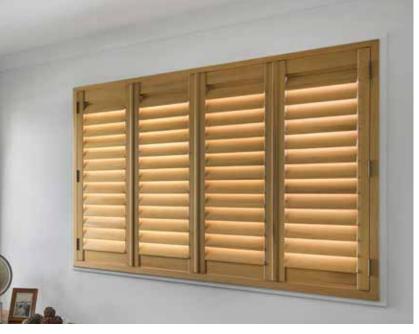

#### **Shutters – Timber**

Our internal Basswood timber shutters are naturally beautiful yet energy efficient and functional. Suited to any décor and style, Timber shutters will provide your room with the ultimate transformation.

Our Timber shutters are manufactured in a range of luxurious natural colours or an extensive range of painted finishes.

We can also provide custom stained and painted colours for an exclusive window finish for your room.

Choose from 63mm, 89mm or 114mm elliptical blades in fixed, hinged, bi-fold or sliding configurations for your window application.

Custom-made to your specifications and hand finished using the highest quality lacquers and coatings.