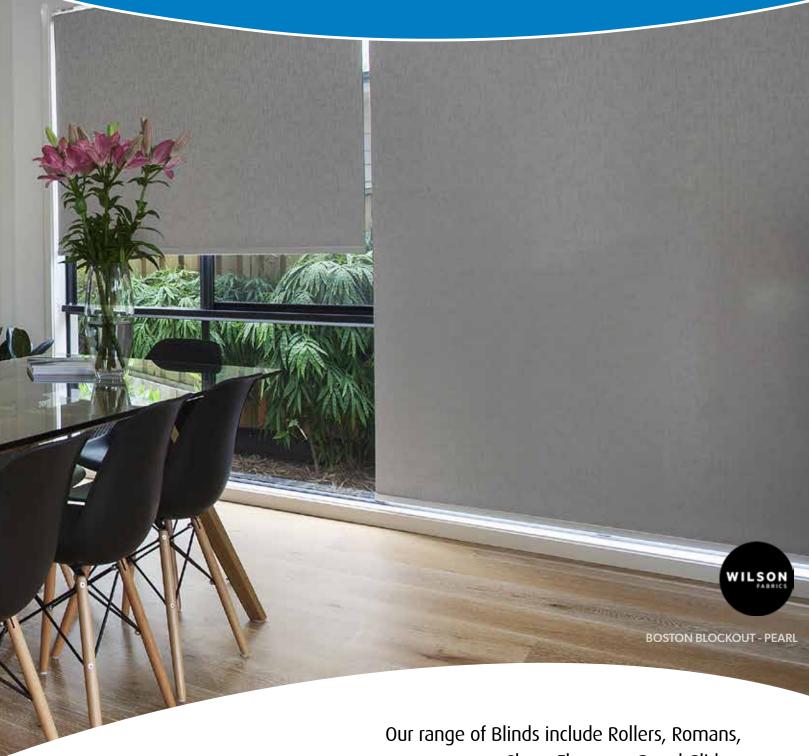

#### **Single Roller Blinds**

With an impressive range of colours and styles to choose from, Roller Blinds can make a bold fashion statement or blend unobtrusively in any room.

Our Roller Blinds are custom-made to your needs and finished with colour coordinated accessories.

Create the look you want with a range of fabrics that include plains, jacquards, textures and pattern prints incorporating your choice of trims, cut-outs or ring pulls.

Our Roller Blinds come with an easy-to-use chain control, or for the ultimate in modern living, they can be fully automated.

Roller Blinds can be combined with Roman Blinds and Panel Glides in the same room, ensuring a consistent theme.