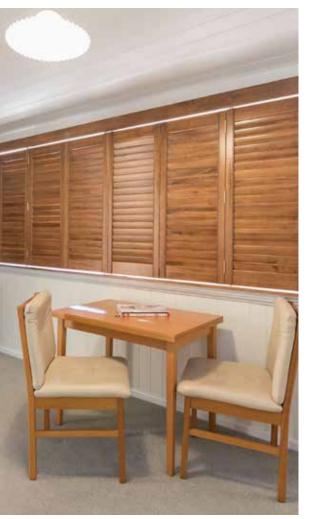

#### **Shutters – Timber**

Our internal Basswood timber shutters are naturally beautiful yet energy efficient and functional. Suited to any décor and style, Timber shutters will provide your room with the ultimate transformation.

Our Timber shutters are manufactured in a range of luxurious natural colours or an extensive range of painted finishes.

We can also provide custom stained and painted colours for an exclusive window finish for your room.

Choose from 63mm, 89mm or 114mm elliptical blades in fixed, hinged, bi-fold or sliding configurations for your window application.

Custom-made to your specifications and hand finished using the highest quality lacquers and coatings.