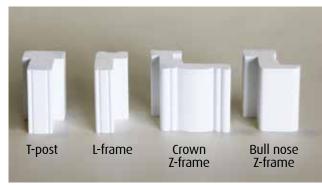

#### **Shutters – NuFusion PVC**

NuFusion Shutters are elegant and functional window coverings suited to any indoor area in your home. By incorporating aluminium core inserts in both the solid elliptical blade and panel stiles, NuFusion Shutters deliver higher strength and greater rigidity which prevents sagging and distortion.

You have complete control of your living environment by simply adjusting the blades – open to allow the cooling effect of summer breezes or close to retain heat in winter.

Available in fixed, hinged, sliding or bi-fold styles, shutters are also an excellent option for bay or corner windows. NuFusion Shutters enhance both modern and traditional architecture. Choose from our range of designer standard colours or select a custom colour to suit your décor.