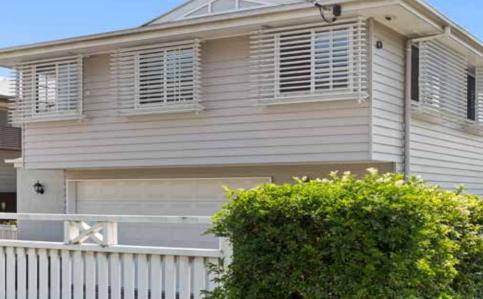

#### **Shutters – Aluminium**

Franklyn External Shutters have been developed specifically to withstand outside conditions and extreme climates.

External Shutters make the most of your outdoor living areas and are ideal for patios and decks allowing you to control light, noise and privacy while maintaining your view.

Aluminium will not splinter, flake, peel, corrode, discolour or warp.

#### **Continued...**

Made from powder-coated aluminium, they are weather resistant and unaffected by long periods of water contact – making them it ideal for external applications.

Available in fixed blade or adjustable – they come in a wide range of colours and profiles to complement the outside of your home.