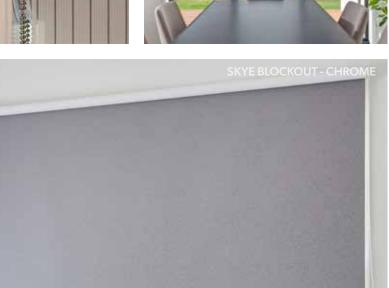

#### **Single Roller Blinds**

With an impressive range of colours and styles to choose from, Roller Blinds can make a bold fashion statement or blend unobtrusively in any room.

Our Roller Blinds are custom-made to your needs and finished with colour coordinated accessories.

Create the look you want with a range of fabrics that include plains, jacquards, textures and pattern prints incorporating your choice of trims, cut-outs or ring pulls.

Our Roller Blinds come with an easy-to-use chain control, or for the ultimate in modern living, they can be fully automated.

Roller Blinds can be combined with Roman Blinds and Panel Glides in the same room, ensuring a consistent theme.