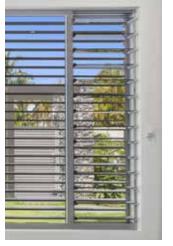

#### Louvre Awnings – Aluminium

Aluminium Louvre Awnings are light and durable and are an ideal way to control privacy whilst at the same time not obstructing air flow or the view.

Aluminium Louvre blades also reflect up to 90% of the heat normally transmitted through a window, which can significantly reduce energy costs for your home.

By choosing an Adjustable Louvre Awning you have the luxury of controlling the amount of light, heat and privacy you require by manually adjusting the louvre panels. This can be operated internally or externally.

\* Standard colours above are an indication only and may appear different on paper or on screen to the actual powder coated colours.

Available in a range of standard or custom powdercoated colours, Aluminium Louvre Awnings provide a stylish modern finish to your home.