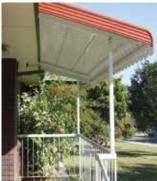

#### **Fixed Canopy Metal Awnings**

Fixed Canopy Metal Awnings provide an alternative low-cost solution to the damage caused by Australia's harsh climate.

Produced from multi-rib cross-section Tru-steel panels, its rigid strength will provide greater wind resistance and protection against hail and storm damage. Ideal to protect entry ways or patios from the elements.

With our large range of Colorbond colours to choose from and the ability to mix and match panels, you can create a unique look for your home.

Locally made by real people.