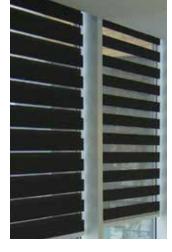

#### **Dual Roller Blinds**

Dual rollers, incorporate two blinds to a window, allowing you the luxury of sunscreen by day and privacy by night.

Roller Blinds can be combined with Roman Blinds and Panel Glides in the same room, ensuring a consistent theme.

SKYE BLOCKOUT - BLAZE