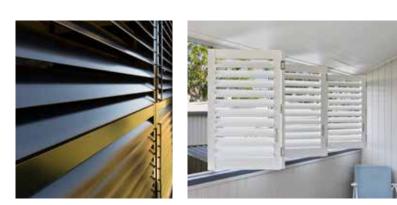

#### **Shutters – Aluminium**

Franklyn External Shutters have been developed specifically to withstand outside conditions and extreme climates.

External Shutters make the most of your outdoor living areas and are ideal for patios and decks allowing you to control light, noise and privacy while maintaining your view.

Aluminium will not splinter, flake, peel, corrode, discolour or warp.

#### **Continued...**

Made from powder-coated aluminium, they are weather resistant and unaffected by long periods of water contact – making them it ideal for external applications.

Available in fixed blade or adjustable – they come in a wide range of colours and profiles to complement the outside of your home.