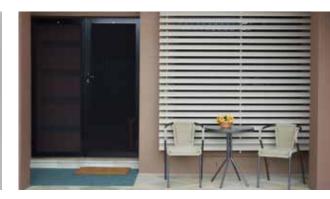

#### **Venetian Blinds – Aluminium**

Aluminium Venetian Blinds offer a contemporary look suited to modern or traditional décor. Practical and stylish – you can transform any home or office with our large range of decorator colours.

Venetian Blinds give you complete control of the light in any space and they can also be easily raised and locked into any position.

Our high quality painted Aluminium Venetians also offer the advantage of being water resistant. The result is a versatile 25mm blind, which is equally suitable for use in wet areas and dry areas.