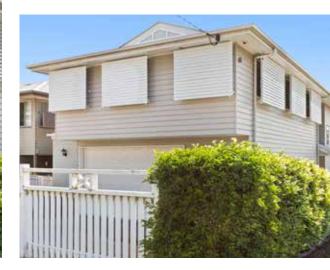

#### **Shutters – Aluminium**

Franklyn External Shutters have been developed specifically to withstand outside conditions and extreme climates.

External Shutters make the most of your outdoor living areas and are ideal for patios and decks allowing you to control light, noise and privacy while maintaining your view.

Aluminium will not splinter, flake, peel, corrode, discolour or warp.

#### **Continued...**

Made from powder-coated aluminium, they are weather resistant and unaffected by long periods of water contact – making them it ideal for external applications.

Available in fixed blade or adjustable – they come in a wide range of colours and profiles to complement the outside of your home.