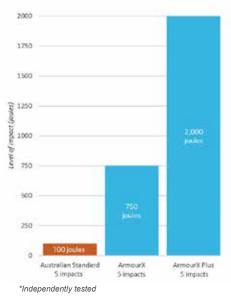

#### **NEXT GENERATION** STRENGTH

EXCEEDS AUSTRALIAN **STANDARDS** 

ArmourX Security Screens surpassed the Australian Standards test (AS5039-2008) / (AS5041-2003) with amazing results.

## AUSTRALIAN STANDARD CERTIFIED

Australian Standards are a series of tests to examine and ensure the strength and structural integrity of security screen doors.

#### ArmourX security screens were tested on the following:

ArmourX security screens surpassed the Australian Standards test (AS5039-2008) / (AS5041-2003) with amazing results.