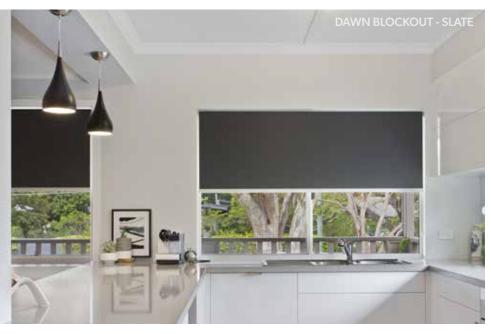

#### **Single Roller Blinds**

With an impressive range of colours and styles to choose from, Roller Blinds can make a bold fashion statement or blend unobtrusively in any room.

Our Roller Blinds are custom-made to your needs and finished with colour coordinated accessories.

Create the look you want with a range of fabrics that include plains, jacquards, textures and pattern prints incorporating your choice of trims, cut-outs or ring pulls.

Our Roller Blinds come with an easy-to-use chain control, or for the ultimate in modern living, they can be fully automated.

Roller Blinds can be combined with Roman Blinds and Panel Glides in the same room, ensuring a consistent theme.