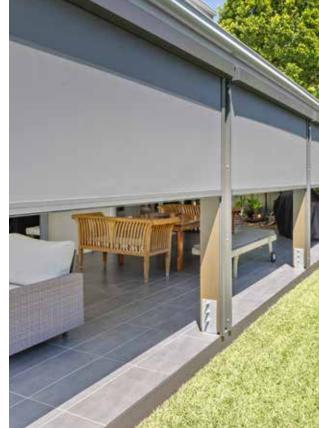

#### All Kinds Of Outdoor Blinds

Outdoor Blinds are perfect for enclosing pergolas, verandahs and outdoor living areas, providing privacy and weather protection. We offer wire guide, cord & pulley and various channel guides in a wide range of fabrics and PVC materials.

Custom-made to suit your specific needs, Patio & Café Awnings are designed to maximise the use of your covered outdoor areas all year round without creating a visual barrier.

#### **Zipscreen Outdoor Blind**

Specially designed for alfresco entertaining areas such as pergolas, verandahs and balconies, it offers privacy and protection from the sun, wind and rain all year round. Also ideal for home and office windows, it serves as a sleek, secure and durable alternative to traditional awnings and outdoor roller shutters. Your custom Zipscreen can be made in widths

up to 5.8 metres, offering you an external solution to fit almost any area.

Zipscreen Extreme is available up to 7m in width.