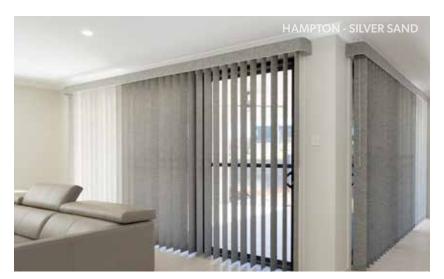

#### **Vertical Blinds**

Vertical Blinds are easily the most practical blind on the market, suited to most windows and door openings with simple, easy-to-use wand or cord controls that rotate the slats through 180° giving absolute control over the light and the desired level of privacy.

Manufactured to exacting quality standards, Vertical Blinds are carefully crafted with the finest materials to ensure a long, trouble-free life.

With a choice of hundreds of decorator colours, patterns, plains, translucent or blockout fabrics, they will complement any décor.