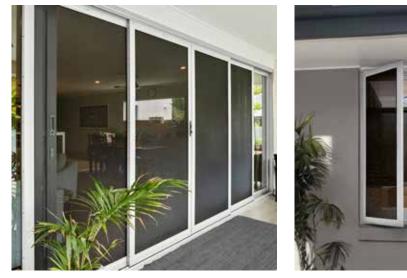

#### **Hinged Doors**

**Sliding and Stacker Doors** 

#### **Fixed Windows**

#### **Xcape Exit Screens**

Customise your ArmourX<sup>™</sup> Security Screen by choosing from a range of frame colours and lock hardware to match your home. Ask to see our ArmourX brochure, or find out more at www.franklyn.net.au \*Special powdercoat colours are an optional extra and additional costs apply. \*Standard colours on this page may appear different on paper or on screen to the actual colour.