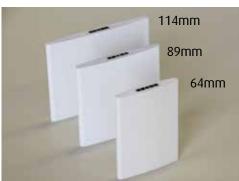

Choose from 63mm, 89mm or 114mm elliptical blades in fixed, hinged, bi-fold or sliding configurations for your window application.

Custom-made to your specifications and hand finished using the highest quality lacquers and coatings.