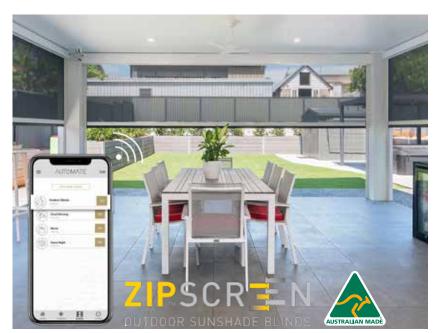

#### **Acmeda Motorisation**

#### AUTOMATE APP

The Automate Pulse 2 App enables sophisticated shade control straight from any iOS or Android smart phone or tablet.

#### POWERED BY ARC ARC

ARC<sup>™</sup> (Automate Radio Communication) is Rollease Acmeda's proprietary, bi-directional communication technology that brings the Automate motorised shade systems together.

#### TAKE CONTROL OF YOUR EVERYDAY LIFE

Enjoy the experience of controlling your awning with a Somfy powered solution such as your smart phone. Simply operate your awning from wherever you are in the world, or set schedules to automatically do it for you.