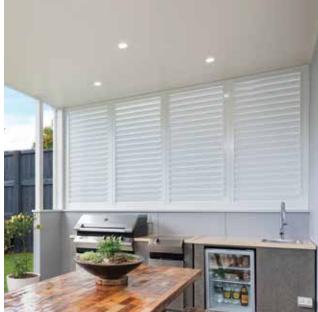

#### **Shutters – Aluminium**

Franklyn External Shutters have been developed specifically to withstand outside conditions and extreme climates.

External Shutters make the most of your outdoor living areas and are ideal for patios and decks allowing you to control light, noise and privacy while maintaining your view.

Aluminium will not splinter, flake, peel, corrode, discolour or warp.

#### **Continued...**

Made from powder-coated aluminium, they are weather resistant and unaffected by long periods of water contact – making them it ideal for external applications.

Available in fixed blade or adjustable – they come in a wide range of colours and profiles to complement the outside of your home.