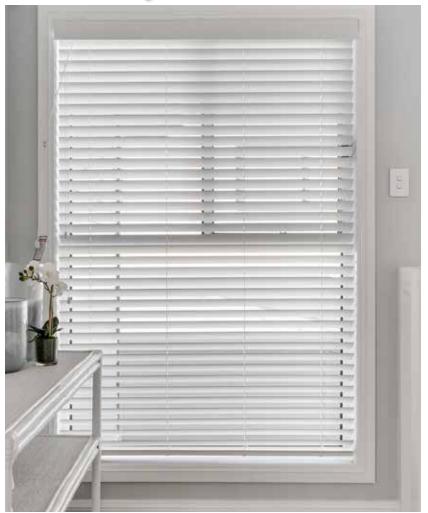

#### Venetian Blinds -**PVC - Composite**

Classic Venetian Blinds are one of the most functional blinds. With a simple adjustment of the tilt controls you can alter the view from total privacy to subtle changes of light and shade.

#### **Venetian Blind Colours**

Franklyn Venetian Composite Blinds are available in Timbalook Smooth White 63mm, Timbalook Smooth White 50mm, Fashionwood White 50mm, Sterling 50mm, and Shale 50mm.

Locally made by real people.