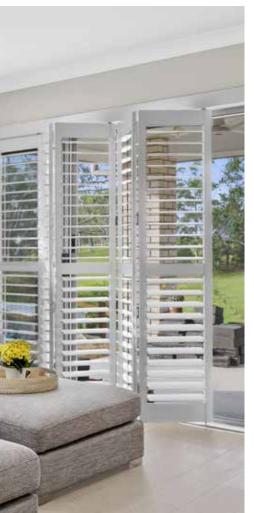

#### **Shutters – NuFusion PVC**

NuFusion Shutters are elegant and functional window coverings suited to any indoor area in your home. By incorporating aluminium core inserts in both the solid elliptical blade and panel stiles, NuFusion Shutters deliver higher strength and greater rigidity which prevents sagging and distortion.

You have complete control of your living environment by simply adjusting the blades – open to allow the cooling effect of summer breezes or close to retain heat in winter.

Available in fixed, hinged, sliding or bi-fold styles, shutters are also an excellent option for bay or corner windows. NuFusion Shutters enhance both modern and traditional architecture. Choose from our range of designer standard colours or select a custom colour to suit your décor.

Choose from 63mm, 89mm or 114mm elliptical blades in fixed, hinged, bi-fold or sliding configurations for your window application.

Custom-made to your specifications and hand finished using the highest quality lacquers and coatings.