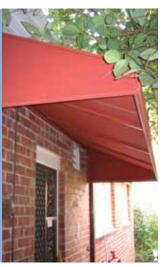

#### **Fixed Canopy Fabric Awnings**

Fixed Canopy Fabric Awnings provide an attractive solution to the damage caused by Australia's harsh climate. Made from durable materials, Fixed Canopy Awnings offer shade and added protection from rain.

Available in a wide range of fabrics including block colours and stripes.

Add those final touches wtih a beautiful custom made fabric awning.

Choose from various fabric colours on offer to create the desired effect.