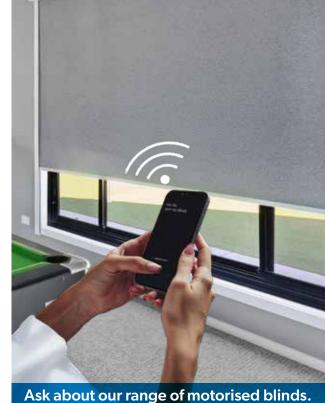

# ARMOUR S

Sheer Elegance, Panel Glides, Vertical Drapes, and Venetian Blinds, Motorised Blinds

Create the look you want with a range of fabrics that include plains, jacquards, textures and pattern prints incorporating your choice of trims, cut-outs or ring pulls.

Our Roller Blinds come with an easy-to-use chain control, or for the ultimate in modern living, they can be fully automated.