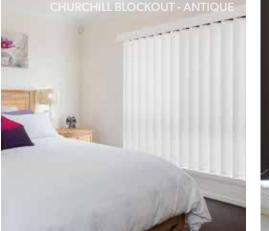

#### **Vertical Blinds**

Vertical Blinds are easily the most practical blind on the market, suited to most windows and door openings with simple, easy-to-use wand or cord controls that rotate the slats through 180° giving absolute control over the light and the desired level of privacy.

Manufactured to exacting quality standards, Vertical Blinds are carefully crafted with the finest materials to ensure a long, trouble-free life.

With a choice of hundreds of decorator colours, patterns, plains, translucent or blockout fabrics, they will complement any décor.