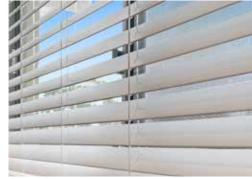

#### **Venetian Blinds – Aluminium**

Aluminium Venetian Blinds offer a contemporary look suited to modern or traditional décor. Practical and stylish – you can transform any home or office with our large range of decorator colours.

Venetian Blinds give you complete control of the light in any space and they can also be easily raised and locked into any position.

Our high quality painted Aluminium Venetians also offer the advantage of being water resistant. The result is a versatile 25mm blind, which is equally suitable for use in wet areas and dry areas.