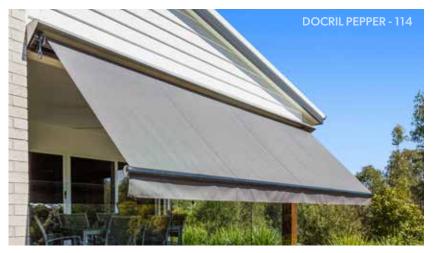

#### **Auto Roll-Up Fabric Awnings**

Protect your home and cut down your cooling expenses with Australian-made Automatic Roll-Up Fabric Awnings.

Fabric Awnings reduce the total heat load on and in your house, minimising the need for supplementary cooling. Your valuable carpets, curtains and furniture will be protected from direct or reflected sun damage.

The close-fitting design of this versatile and attractive awning makes it an excellent choice for windows, offering the benefits of optimum privacy and sun protection.

Easy function, self-locking arms enable simple shade adjustment, and when the sun goes down, the Auto Roll-Up Awnings can be rolled away neatly into a head box.