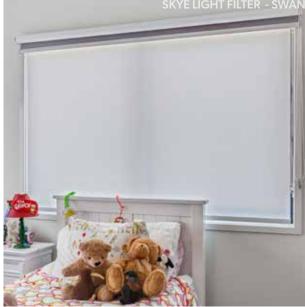

#### **Single Roller Blinds**

With an impressive range of colours and styles to choose from, Roller Blinds can make a bold fashion statement or blend unobtrusively in any room.

Our Roller Blinds are custom-made to your needs and finished with colour coordinated accessories.

Create the look you want with a range of fabrics that include plains, jacquards, textures and pattern prints incorporating your choice of trims, cut-outs or ring pulls.

Our Roller Blinds come with an easy-to-use chain control, or for the ultimate in modern living, they can be fully automated.