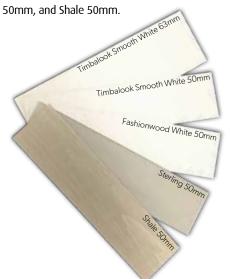

#### **Venetian Blind Colours**

Franklyn Venetian Composite Blinds are available in Timbalook Smooth White 63mm, Timbalook Smooth White 50mm, Fashionwood White 50mm, Sterling 50mm, and Shale 50mm.

Locally made by real people.