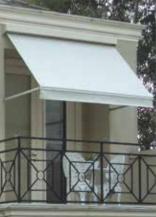

#### **Poinciana Folding Awning**

The Poinciana Awning is a fashionable retractable awning that provides great sun protection with a maximum projection of up to 3m and 5.8m width.

Available in either wall or ceiling installation with manual or motorised operation.

When not required, the fabric awning can be rolled discreetly out of sight, leaving no unsightly structures.

The Poinciana Folding Arm Awning can also be installed with pitch adjustment control.