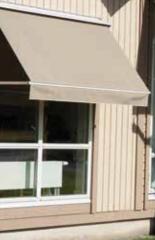

#### **Drop-Arm Fabric Awnings**

Our Drop-Arm Fabric Awnings are an ideal solution for shading any type of window.

Drop-Arm Awning arms pivot in an arc, extending and retracting the fabric skin providing protection for your windows. The benefits come from the larger area between the awning and the window, enabling greater air circulation.

Elegant Drop-Arm Awnings are an excellent solution to reducing the total heat load to your home, resulting in more comfortable temperatures during the day whilst protecting your valuable carpet and furnishings from the fading effects of ultraviolet rays.