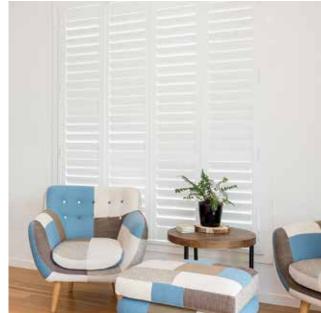

#### **Shutters – NuFusion PVC**

NuFusion Shutters are elegant and functional window coverings suited to any indoor area in your home. By incorporating aluminium core inserts in both the solid elliptical blade and panel stiles, NuFusion Shutters deliver higher strength and greater rigidity which prevents sagging and distortion.

You have complete control of your living environment by simply adjusting the blades – open to allow the cooling effect of summer breezes or close to retain heat in winter.

Available in fixed, hinged, sliding or bi-fold styles, shutters are also an excellent option for bay or corner windows. NuFusion Shutters enhance both modern and traditional architecture. Choose from our range of designer standard colours or select a custom colour to suit your décor.