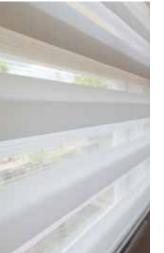

#### **Sheer Elegance Blinds**

Sheer Elegance Blinds are a versatile alternative to traditional Venetian and Roller Blinds. This revolutionary blind is crafted from lightweight sheer fabrics that combine opaque and transparent strips to form a double layered blind.

The unique design of Sheer Elegance Blinds allows the layers to move between varying levels of light control and privacy so you can completely close them or open them to allow a view between the strips.

Available in a variety of fashion colours, Sheer Elegance Blinds help soften daylight by reducing glare and light entering the room.

Sheer Elegance Blinds can also be raised or lowered to the desired height in the window just like Roller Blinds.