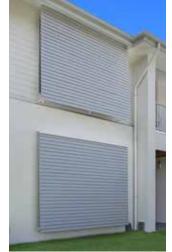

#### **Shutters – Aluminium**

Franklyn External Shutters have been developed specifically to withstand outside conditions and extreme climates.

External Shutters make the most of your outdoor living areas and are ideal for patios and decks allowing you to control light, noise and privacy while maintaining your view.

Aluminium will not splinter, flake, peel, corrode, discolour or warp.

#### **Continued...**

Made from powder-coated aluminium, they are weather resistant and unaffected by long periods of water contact – making them it ideal for external applications.

Available in fixed blade or adjustable – they come in a wide range of colours and profiles to complement the outside of your home.