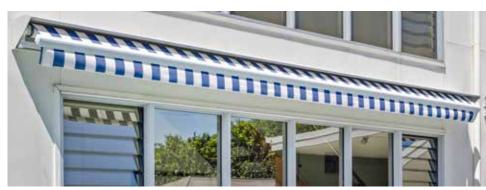

#### **Australia Folding Awning**

The Australia Awning features easy to use pitch control, so you can adjust to follow the setting sun.

The awning is standard with cost effective manual operation or motorisation can be added so you can control your awning with the touch of a button.

The Australia is available with a handy maximum projection of up to 4.1m.

\*Optional LED Arms are now available with the Australia as an upgrade.

Weather box colours are standard in the colorbond range or optional extra powder coat colours are available.