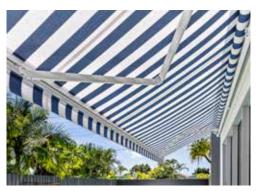

Our range of Awnings include Folding Arm, Fixed Canopy, Auto Roll-Up, Drop-Arm, Patio, Café, Louvre & Privacy Screens

#### *Italian designed* Feng Folding Awning

The Feng is our new flagship awning. Featuring a beautifully designed, rounded and enclosed aluminium cassette, as well as the option of integrated LED lighting.

With its rounded shape, this awning perfectly suits any architectural context and the addition of integrated lighting ensures it can easily be used throughout the day and into the night.

The Feng's patented design conceals all screws, brackets and pins to ensure an unmatched finish and premium aesthetic. The Feng is available with a maximum width of up to 7m and a 3.65m projection.