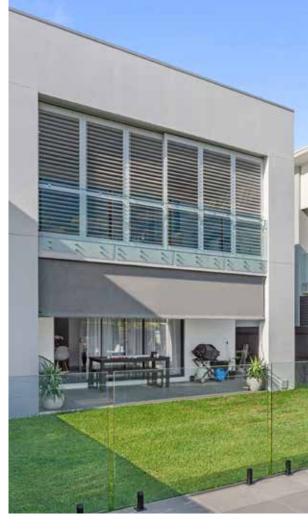

#### **Shutters – Aluminium**

Franklyn External Shutters have been developed specifically to withstand outside conditions and extreme climates.

External Shutters make the most of your outdoor living areas and are ideal for patios and decks allowing you to control light, noise and privacy while maintaining your view.

Aluminium will not splinter, flake, peel, corrode, discolour or warp.

#### **Continued...**

Made from powder-coated aluminium, they are weather resistant and unaffected by long periods of water contact – making them it ideal for external applications.

Available in fixed blade or adjustable – they come in a wide range of colours and profiles to complement the outside of your home.