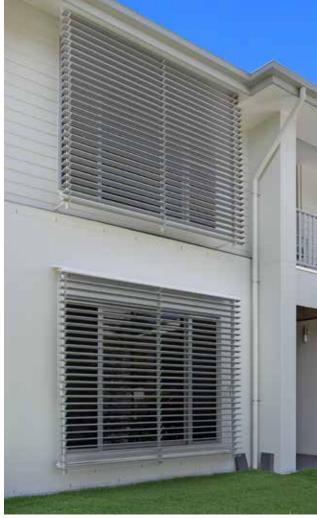

#### Louvre Awnings – Aluminium

Aluminium Louvre Awnings are light and durable and are an ideal way to control privacy whilst at the same time not obstructing air flow or the view.

Aluminium Louvre blades also reflect up to 90% of the heat normally transmitted through a window, which can significantly reduce energy costs for your home.

By choosing an Adjustable Louvre Awning you have the luxury of controlling the amount of light, heat and privacy you require by manually adjusting the louvre panels. This can be operated internally or externally.

\* Standard colours above are an indication only and may appear different on paper or on screen to the actual powder coated colours.

Available in a range of standard or custom powdercoated colours, Aluminium Louvre Awnings provide a stylish modern finish to your home.