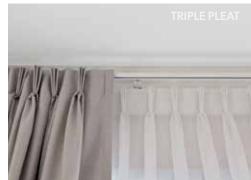

Franklyn Single Track Curtains are available in a square track style or a sleek curved tracked style that has been designed perfectly to suit ceiling mounted curtains.

Curtain styles available are:-

- Wave Fold, Double Pleat, Triple Pleat, Box Pleat.
- Wave fold curtains bring a contemporary look and soft ambient touch when using sheer fabrics.
- Box pleat curtains are a more modern curtain style, and is popular amongst new and contemporary home decor.
- Double or Triple pleat curtains are more traditional and offer classic elegance to a room.