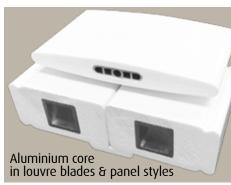

#### **Shutters – NuFusion PVC**

NuFusion Shutters are elegant and functional window coverings suited to any indoor area in your home. By incorporating aluminium core inserts in both the solid elliptical blade and panel stiles, NuFusion Shutters deliver higher strength and greater rigidity which prevents sagging and distortion.