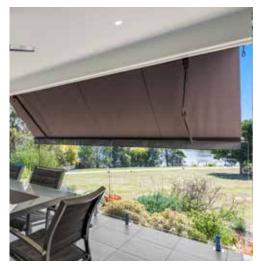

Our range of Awnings include Folding Arm, Fixed Canopy, Auto Roll-Up, Drop-Arm, Patio, Café, Louvre & Privacy Screens

#### **Poinciana Folding Awning**

The Poinciana Awning is a fashionable retractable awning that provides great sun protection with a maximum projection of up to 3m and 5.8m width.

Available in either wall or ceiling installation with manual or motorised operation.

When not required, the fabric awning can be rolled discreetly out of sight, leaving no unsightly structures.

The Poinciana Folding Arm Awning can also be installed with pitch adjustment control.