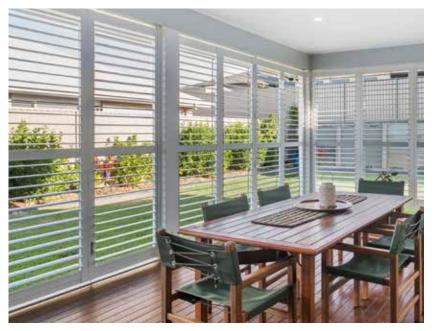

#### **Shutters – NuFusion PVC**

NuFusion Shutters are elegant and functional window coverings suited to any indoor area in your home. By incorporating aluminium core inserts in both the solid elliptical blade and panel stiles, NuFusion Shutters deliver higher strength and greater rigidity which prevents sagging and distortion.

You have complete control of your living environment by simply adjusting the blades – open to allow the cooling effect of summer breezes or close to retain heat in winter.

Available in fixed, hinged, sliding or bi-fold styles, shutters are also an excellent option for bay or corner windows. NuFusion Shutters enhance both modern and traditional architecture. Choose from our range of designer standard colours or select a custom colour to suit your décor.

NuFusion Shutters come standard with a 20 year warranty to give you added peace of mind. We guarantee your shutters will not chip, crack, split or distort and will look as good as new for many years.

\*Franklyn's NuFusion PVC Shutters are directly imported by Franklyn.