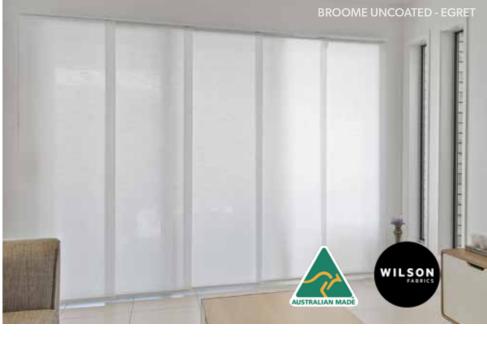

#### **Panel Glide Blinds**

Panel Glide Blinds will transform any room with their cultured, sophisticated look. Select from our huge range of quality blockout or translucent lightfiltering fabrics, offering you better light control and enhancing your room's ambience.

This innovative shading solution for large windows, sliding doors and bi-fold doors, looks fabulous in ultra modern or traditional interior design themes.

What makes Panel Glide Blinds unique are their wide panels that when open, stack neatly behind one another allowing maximum light into the room. When drawn into the closed position, they create a complete fabric screen providing light control and increased privacy.

Panel Glide Blinds can be combined with Roman Blinds and Roller Blinds in the same room, ensuring a consistent theme.