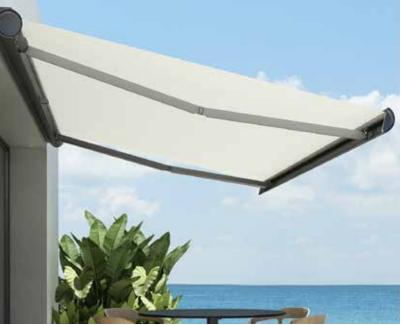

Our range of Awnings include Folding Arm, Fixed Canopy, Auto Roll-Up, Drop-Arm, Patio, Café, Louvre & Privacy Screens

#### *Italian designed* Feng Folding Awning

The Feng is our new flagship awning. Featuring a beautifully designed, rounded and enclosed aluminium cassette, as well as the option of integrated LED lighting.

With its rounded shape, this awning perfectly suits any architectural context and the addition of integrated lighting ensures it can easily be used throughout the day and into the night.

The Feng's patented design conceals all screws, brackets and pins to ensure an unmatched finish and premium aesthetic. The Feng is available with a maximum width of up to 7m and a 3.65m projection.