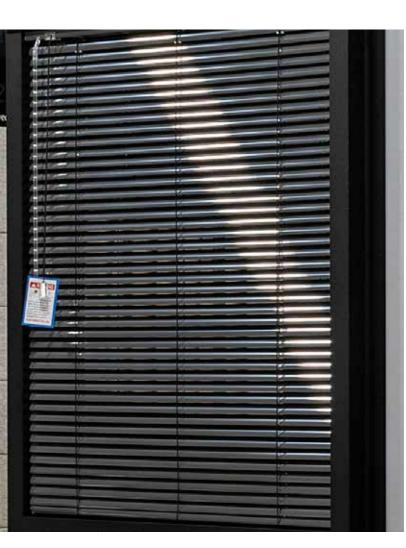

#### **Venetian Blinds – Aluminium**

Aluminium Venetian Blinds offer a contemporary look suited to modern or traditional décor. Practical and stylish – you can transform any home or office with our large range of decorator colours.

Venetian Blinds give you complete control of the light in any space and they can also be easily raised and locked into any position.

Our high quality painted Aluminium Venetians also offer the advantage of being water resistant. The result is a versatile 25mm blind, which is equally suitable for use in wet areas and dry areas.