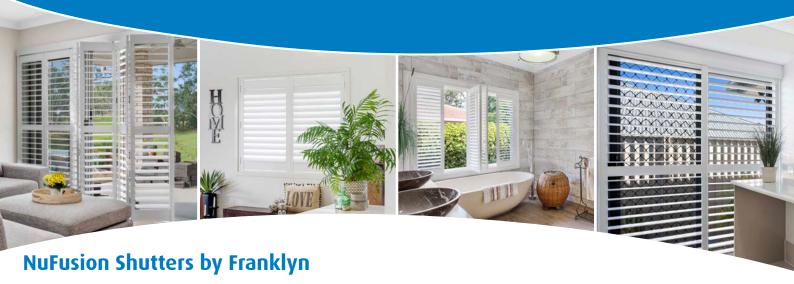

## **NuFusion Shutters**

NuFusion Shutters are elegant and functional window coverings suited to any indoor area in your home. Incorporating an aluminium core in the elliptical blade and a solid PVC stile with a 2mm aluminium core, NuFusion Shutters deliver higher strength and greater rigidity eliminating any sagging or distortion.

Available in fixed, hinged, sliding or bi-fold styles, NuFusion Shutters enhance both modern and traditional architecture. Choose from our range of 9 designer colours or select a custom colour to suit your décor.