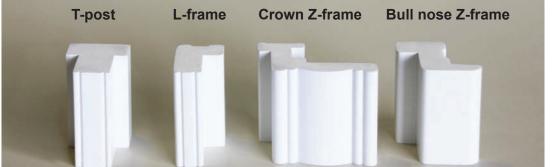

## Features & Benefits

- Moisture resistant & flame retardant
- Hard-wearing with extra strong aluminium core: inserted
  Solid elliptical blades: in 64mm, 89mm, 114mm in both louvre blade and panel stiles
- Available in a wide choice of standard designer colours or reinforced polymer special-order custom colours (additional charges apply)
- · Choice of 3 surrounding frames
- Select traditional tilt rod (centred or offset) or Clearview hidden tilt option