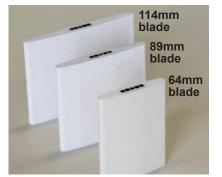

## Features & Benefits

- Moisture resistant & flame retardant
- Hard-wearing with extra strong aluminium core: inserted
  Solid elliptical blades: in 64mm, 89mm, 114mm in both louvre blade and panel stiles
- Available in a wide choice of standard designer colours or reinforced polymer special-order custom colours (additional charges apply)
- · Choice of 3 surrounding frames
- Select traditional tilt rod (centred or offset) or Clearview hidden tilt option