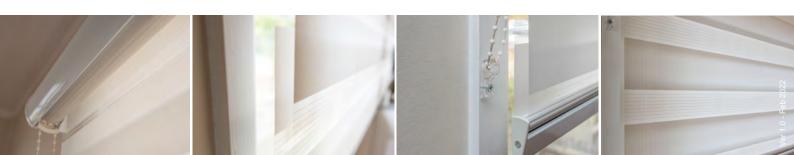

## **Features & Benefits**

- Adjustable levels of light: Double-layered blinds set the tone of the room with varying levels of light control and privacy.
- Versatile: Smoothly and easily set the desire height of your blind with chain operation.
- Fabric colour options: Set the mood and help soften daylight by reducing glare and light entering the room.
- Cassette headbox: Tuck away the blind when raising it to the top; completely opening up the window to let maximum light in.