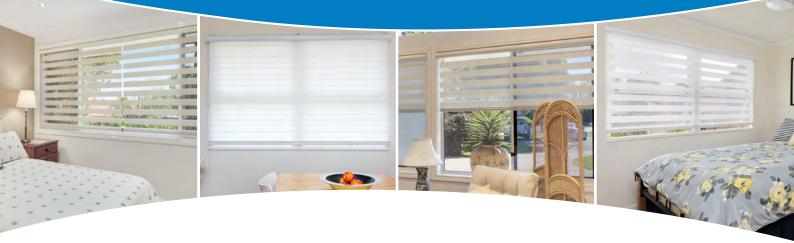

## Sheer Elegance

## A unique design that combines transparent & opaque fabrics.

Sheer Elegance Blinds are a versatile alternative to traditional Venetian and Roller Blinds. This revolutionary blind is crafted from lightweight sheer fabrics that combine opaque and transparent strips to form a double layered blind.

The unique design of Sheer Elegance Blinds allows the layers to move between varying levels of light control and privacy so you can completely close them or open them to allow a view between the strips.

Available in a variety of fashion colours, Sheer Elegance Blinds help soften daylight by reducing glare and light entering the room.

Sheer Elegance Blinds can also be raised or lowered to the desired height in the window just like Roller Blinds.