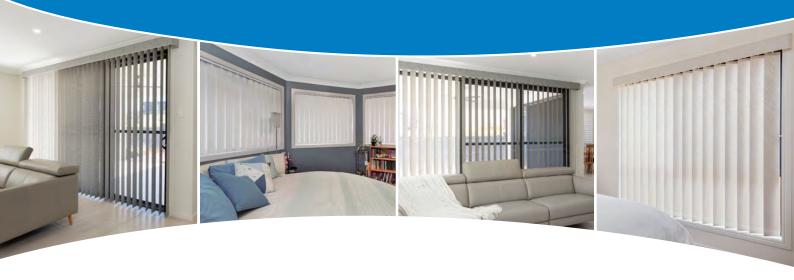

## Practicality at its best, suitable for windows & doors.

Vertical Drapes are easily the most practical blind on the market, suited to most windows and door openings. Highly adaptable, they can be used in casual or formal areas.

Vertical Drapes come with simple, easy-to-use controls that rotate the slats through 180° giving absolute control over the light and the desired level of privacy.

Manufactured to exacting quality standards, Vertical Drapes are carefully crafted with the finest materials to ensure a long, trouble-free life.

## **COMPLEMENT YOUR HOME WITH A CONTEMPORARY BLIND.**

Select from a range of colours and fabrics to match your decor.