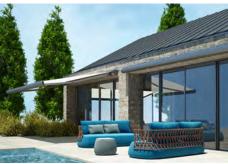

Designed by world renowned, Italian industrial designer Mario Mazzer, Feng is our new flagship awning. Featuring a beautifully designed, rounded and enclosed aluminium cassette, as well as the option of integrated LED lighting, Feng is our most versatile awning yet. With its rounded shape, this awning perfectly suits any architectural context and the addition of integrated lighting ensures it can easily be used throughout the day and into the night at the flick of a switch. Feng's patented design conceals all screws, brackets and pins to ensure an unmatched finish and premium aesthetic. With a maximum width of up to 14 metres and a 3.65 metre projection; Feng is a broadly capable solution that can be mounted on walls or ceilings. Backed by our 5-year component warranty and quality certification, Feng is built to be durable, versatile and beautiful.

## **FEATURES**

- Retractable arm awning
- Completely enclosed round cassette
- Wall or ceiling installable
- Ranges between 3° and 45° (35°LED Arm)
- 80 mm Roller tube
- DAT System enabled

- Available with integrated LED arms
- Available with integrated LED cassette
- Dynamic dimmable lighting
- Motorised solution
- Durable stainless-steel screws and pins
- Patented and seamless design