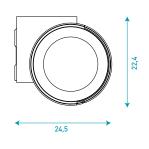

#### DIMENSIONS Measurements in cm

Wall installation

Ceiling installation

45° maximum inclination

45° maximum inclination

ARM PROJECTION

SYSTEM CAPACITY

Max width: 7m (14m joined) Max projection: 3.7m