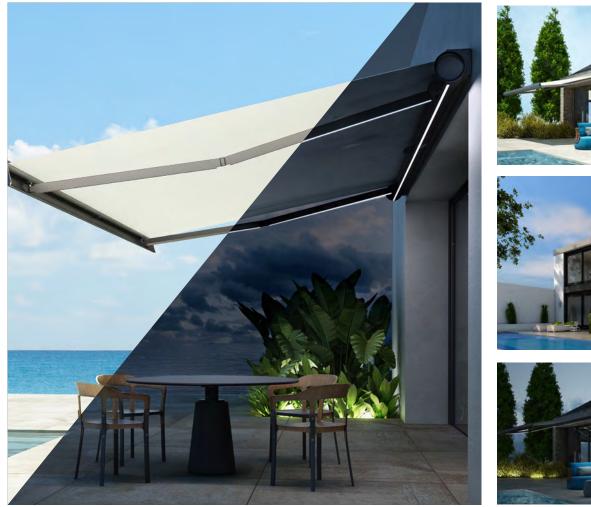

Designed by world renowned, Italian industrial designer Mario Mazzer, Feng is our new flagship awning. Featuring a beautifully designed, rounded and enclosed aluminium cassette, as well as the option of integrated LED lighting, Feng is our most versatile awning yet. With its rounded shape, this awning perfectly suits any architectural context and the addition of integrated lighting ensures it can easily be used throughout the day and into the night at the flick of a switch. Feng's patented design conceals all screws, brackets and pins to ensure an unmatched finish and premium aesthetic. With a maximum width of up to 14 metres and a 3.65 metre projection; Feng is a broadly capable solution that can be mounted on walls or ceilings. Backed by our 5-year component warranty and quality certification, Feng is built to be durable, versatile and beautiful.

## **FEATURES**

- Retractable arm awning
- Completely enclosed round cassette
- Wall or ceiling installable
- Ranges between 3° and 45° (35°LED Arm)
- 80 mm Roller tube
- DAT System enabled

- Available with integrated LED arms
- Available with integrated LED cassette
- Dynamic dimmable lighting
- Motorised solution
- Durable stainless-steel screws and pins
- Patented and seamless design

# LED INTEGRATION

Feng is a complete LED awning solution that is configurable in three variations; LED integrated cassette, LED integrated awning arms or a combination of both. The integrated lights are vividly bright and feature dimming control to create perfect ambience in any environment.