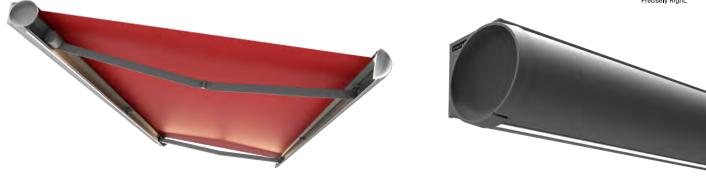

Designed by world renowned, Italian industrial designer Mario Mazzer, Feng is our new flagship awning. Featuring a beautifully designed, rounded and enclosed aluminium cassette, as well as the option of integrated LED lighting, Feng is our most versatile awning yet. With its rounded shape, this awning perfectly suits any architectural context and the addition of integrated lighting ensures it can easily be used throughout the day and into the night at the flick of a switch. Feng's patented design conceals all screws, brackets and pins to ensure an unmatched finish and premium aesthetic. With a maximum width of up to 14 metres and a 3.65 metre projection; Feng is a broadly capable solution that can be mounted on walls or ceilings. Backed by our 5-year component warranty and quality certification, Feng is built to be durable, versatile and beautiful.

## **FEATURES**

- Retractable arm awning
- Completely enclosed round cassette
- Wall or ceiling installable
- Ranges between 3° and 45° (35°LED Arm)
- 80 mm Roller tube
- DAT System enabled

- Available with integrated LED arms
- Available with integrated LED cassette
- Dynamic dimmable lighting
- Motorised solution
- Durable stainless-steel screws and pins
- Patented and seamless design