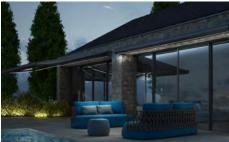

Designed by world renowned, Italian industrial designer Mario Mazzer, Feng is our new flagship awning. Featuring a beautifully designed, rounded and enclosed aluminium cassette, as well as the option of integrated LED lighting, Feng is our most versatile awning yet. With its rounded shape, this awning perfectly suits any architectural context and the addition of integrated lighting ensures it can easily be used throughout the day and into the night at the flick of a switch. Feng's patented design conceals all screws, brackets and pins to ensure an unmatched finish and premium aesthetic. With a maximum width of up to 14 metres and a 3.65 metre projection; Feng is a broadly capable solution that can be mounted on walls or ceilings. Backed by our 5-year component warranty and quality certification, Feng is built to be durable, versatile and beautiful.