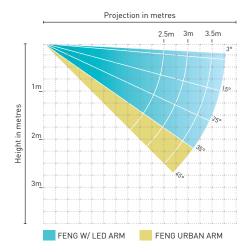

## **FEATURES**

- Retractable arm awning
- Completely enclosed round cassette
- Wall or ceiling installable
- Ranges between 3° and 45° (35°LED Arm)
- 80 mm Roller tube
- DAT System enabled

- Available with integrated LED arms
- Available with integrated LED cassette
- Dynamic dimmable lighting
- Motorised solution
- Durable stainless-steel screws and pins
- Patented and seamless design

#### DIMENSIONS Measurements in cm

Wall installation

Ceiling installation

45° maximum inclination

45° maximum inclination

ARM PROJECTION

SYSTEM CAPACITY

Max width: 7m (14m joined) Max projection: 3.7m