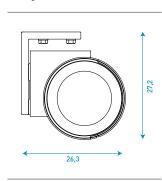

#### DIMENSIONS Measurements in cm

Wall installation

Ceiling installation

45° maximum inclination

45° maximum inclination

ARM PROJECTION

SYSTEM CAPACITY

Max width: 7m (14m joined) Max projection: 3.7m