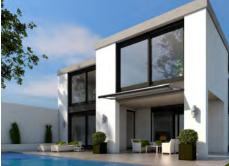

Designed by world renowned, Italian industrial designer Mario Mazzer, Feng is our new flagship awning. Featuring a beautifully designed, rounded and enclosed aluminium cassette, as well as the option of integrated LED lighting, Feng is our most versatile awning yet. With its rounded shape, this awning perfectly suits any architectural context and the addition of integrated lighting ensures it can easily be used throughout the day and into the night at the flick of a switch. Feng's patented design conceals all screws, brackets and pins to ensure an unmatched finish and premium aesthetic. With a maximum width of up to 14 metres and a 3.65 metre projection; Feng is a broadly capable solution that can be mounted on walls or ceilings. Backed by our 5-year component warranty and quality certification, Feng is built to be durable, versatile and beautiful.

## **FEATURES**

- Retractable arm awning
- Completely enclosed round cassette
- Wall or ceiling installable
- Ranges between 3° and 45° (35°LED Arm)
- 80 mm Roller tube
- DAT System enabled

- Available with integrated LED arms
- Available with integrated LED cassette
- Dynamic dimmable lighting
- Motorised solution
- Durable stainless-steel screws and pins
- Patented and seamless design