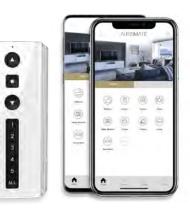

## **AUTOMATE MOTORISATION**

Easily control your motorised Feng with a remote or smart device using the Automate App & Pulse hub. Control awnings from anywhere in the world, set scenes and timers for automatic control and always know what awnings are doing thanks to ARC live feedback. The Pulse also integrates with smart voice-assistants to activate control via Google Assistant, Amazon Alexa and now Apple HomeKit with Siri.