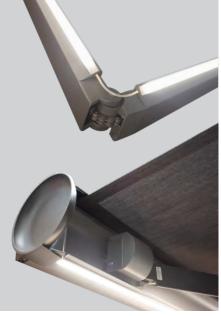

# LED INTEGRATION

Feng is a complete LED awning solution that is configurable in three variations; LED integrated cassette, LED integrated awning arms or a combination of both. The integrated lights are vividly bright and feature dimming control to create perfect ambience in any environment.